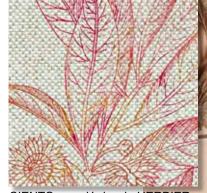

his collection is composed of two themes that complement each other.

The collection's first theme is inspired by ornithological prints from the 18th century, as well as herbaria created during the same period for the study of plants.

These nature illustrations and specimens

served an educational and scientific purpose,

being part of the field of natural history, which began developing in the 1700s. They contributed to botany and zoology, more specifically the study of birds.

Today, these historic images serve as a source of inspiration for our creations, still in connection with nature, by helping us understand it through these meticulous illustrations.

The second theme is inspired by artisanal jarapa weaving, as well as vintage patterns from the 1970s and 80s.