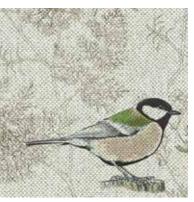

his collection is composed of two themes that complement each other.

The collection's first theme is inspired by ornithological prints from the 18th century, as well as herbaria created during the same period for the study of plants.

These nature illustrations and specimens

served an educational and scientific purpose,

being part of the field of natural history, which began developing in the 1700s. They contributed to botany and zoology, more specifically the study of birds.

Today, these historic images serve as a source of inspiration for our creations, still in connection with nature, by helping us understand it through these meticulous illustrations.

The second theme is inspired by artisanal jarapa weaving, as well as vintage patterns from the 1970s and 80s.