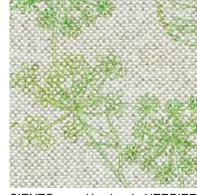

his collection is composed of two themes that complement each other.

The collection's first theme is inspired by ornithological prints from the 18th century, as well as herbaria created during the same period for the study of plants.

These nature illustrations and specimens

served an educational and scientific purpose,

being part of the field of natural history, which began developing in the 1700s. They contributed to botany and zoology, more specifically the study of birds.

Today, these historic images serve as a source of inspiration for our creations, still in connection with nature, by helping us understand it through these meticulous illustrations.

The second theme is inspired by artisanal jarapa weaving, as well as vintage patterns from the 1970s and 80s.