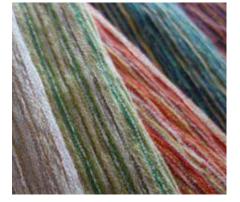

Artisanal weaving on a backstrap loom is an ancient skill. The earliest traces of such "hand weaving" date back to the third millennium before the common era, in Mesopotamia.

Jarapa is an age-old tradition of recycling, since its creators use old clothing or scraps of fabric cut into strips, which are tied together and rolled on spools to serve as weft for weaving.

The vintage patterns evoke the spirit of the 1970s, with simple, colourful, geometric motifs. The 70s was also a period where people again began to value craftsmanship and nature. It was a decade filled with dreams and creativity, with flashy, vibrant colours. It was also marked by increased awareness about the seriousness of environmental problems.

Our new high-quality, 100% recycled product, made in France, shares this same spirit and it opens up opportunities for developments better aligned with our environmental responsibility commitments.