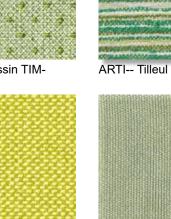

### NATURAL Ambience

Voilage M140 ALU Coloris Lin 11

SIENTO recyclé dessin TIM-Coloris Beige 63

Jacquard ALBAN-Coloris Naturel 26

SIENTO recyclé dessin OISEAUX-Coloris Naturel 26

Coloris Naturel 26

SIENTO Coloris Naturel 26

# MOSS Atmosphere

SIENTO recyclé -dessin OISEAUX-Mousse 92

ALBAN-Tilleul 103

SIENTO recyclé - dessin TIM-Tilleul 103

BIOSAT-METIS- Bergamotte 121

M140 ALU - Anis 62

SIENTO recyclé - dessin HERBIER - Mousse 92