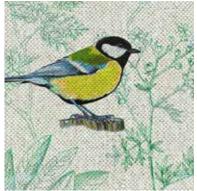

These nature illustrations and specimens

served an educational and scientific purpose,

being part of the field of natural history, which began developing in the 1700s. They contributed to botany and zoology, more specifically the study of birds.

Today, these historic images serve as a source of inspiration for our creations, still in connection with nature, by helping us understand it through these meticulous illustrations.

The second theme is inspired by artisanal jarapa weaving, as well as vintage patterns from the 1970s and 80s.

### NATURAL Ambience

Voilage M140 ALU Coloris Lin 11

SIENTO recyclé dessin TIM-Coloris Beige 63

Jacquard ALBAN-Coloris Naturel 26

SIENTO recyclé dessin OISEAUX-Coloris Naturel 26

Coloris Naturel 26

SIENTO Coloris Naturel 26