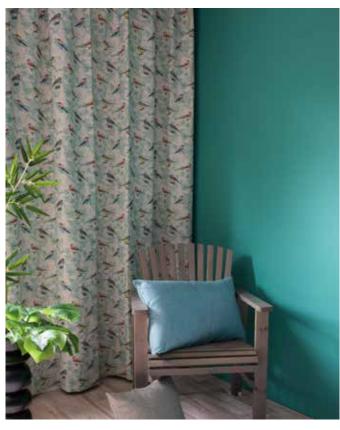

# **BLUE** Atmosphere

SIENTO recyclé dessin OISEAUX-Coloris Bleu 41

SIENTO recyclé dessin TIM-Coloris Bleu 41

Couvre-lit ALBAN-Coloris Turquoise 53

Couvre-lit ARTI-Coloris Bleu 41

SIENTO color

Coloris Jade 116

SIENTO recyclé dessin HERBIER -Coloris Bleu 41

Voilage M140 ALU Coloris Menthe 122

BOLERO

Coloris Turquoise 53