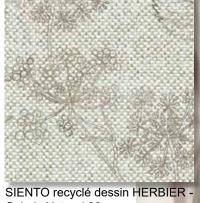

SIENTO recyclé dessin HERBIER -Coloris Bleu 41

Voilage M140 ALU Coloris Menthe 122

BOLERO

Coloris Turquoise 53