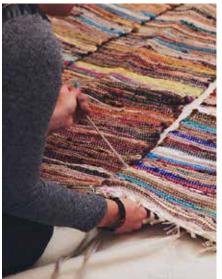

Artisanal weaving on a backstrap loom is an ancient skill. The earliest traces of such "hand weaving" date back to the third millennium before the common era, in Mesopotamia.

Jarapa is an age-old tradition of recycling, since its creators use old clothing or scraps of fabric cut into strips, which are tied together and rolled on spools to serve as weft for weaving.