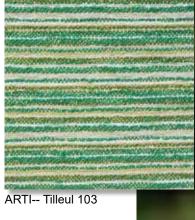

# MOSS Atmosphere

SIENTO recyclé -dessin OISEAUX-Mousse 92

ALBAN-Tilleul 103

SIENTO recyclé - dessin TIM-Tilleul 103

BIOSAT-METIS- Bergamotte 121

M140 ALU - Anis 62

SIENTO recyclé - dessin HERBIER - Mousse 92