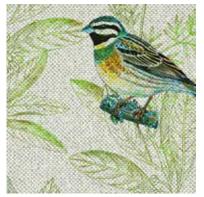

his collection is composed of two themes that complement each other.

The collection's first theme is inspired by ornithological prints from the 18th century, as well as herbaria created during the same period for the study of plants.

These nature illustrations and specimens

served an educational and scientific purpose,

being part of the field of natural history, which began developing in the 1700s. They contributed to botany and zoology, more specifically the study of birds.

Today, these historic images serve as a source of inspiration for our creations, still in connection with nature, by helping us understand it through these meticulous illustrations.

The second theme is inspired by artisanal jarapa weaving, as well as vintage patterns from the 1970s and 80s.

### NATURAL Ambience

Voilage M140 ALU Coloris Lin 11

SIENTO recyclé dessin TIM-Coloris Beige 63

Jacquard ALBAN-Coloris Naturel 26

SIENTO recyclé dessin OISEAUX-Coloris Naturel 26

Coloris Naturel 26

SIENTO Coloris Naturel 26

# MOSS Atmosphere

SIENTO recyclé -dessin OISEAUX-Mousse 92

ALBAN-Tilleul 103

SIENTO recyclé - dessin TIM-Tilleul 103

BIOSAT-METIS- Bergamotte 121

M140 ALU - Anis 62

SIENTO recyclé - dessin HERBIER - Mousse 92